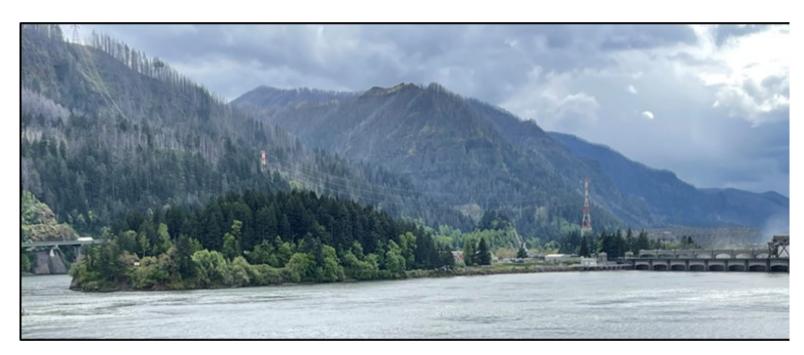

#### 5. PRESENTATIONS FROM OUTSIDE AGENCIES:

- a) Bradford Island Community Involvement Plan Linda Balcom with Balcom Environmental, LLC will present information on behalf of their client, the US Army Corps of Engineers Portland District, on the community involvement plan for Bradford Island, part of the Bonneville Dam complex along the Columbia River. The press release can be found online at https://www.nwp.usace.army.mil/bonneville/bradford-island/ and a hard copy is included in the packet.
- **Stevenson Downtown Association** Kelly O'Malley-McKee, Executive Director for the Stevenson Downtown Association (SDA), will present the new Strategic Plan for the SDA.

### **Bradford Island**

Bradford Island is part of the Bonneville Dam complex, which is located on the Columbia River at river mile 146.1, approximately 40 miles east of Portland, Oregon. The island has been the site of a variety of activities since dam construction including project maintenance, housing, equipment storage, chemical storage, and waste disposal.