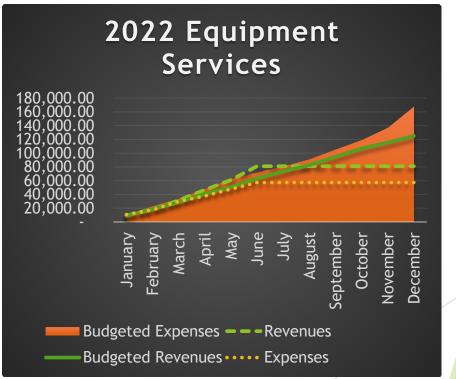

00.00 400,000.00 200,000.00 Budgeted Expenses — — Revenues Budgeted Revenues •••• Expenses

Street revenues and expenses are trending the well with revenues coming in above expenses.

Additional expenses are due to the Main D/Loop Road stormwater repairs needed. More expenses will come in with the construction of the Rock Creek stormwater line happening this summer.



# Restricted Revenue Funds

Tourism fund revenues are exceeding budget expectations and expenses are trending below budget. Most events take place over the summer and are invoiced by the end of the year.

Equipment Services revenues are picking up after the rate change in April. Expenses are trending under budget, and the chart will change with the August budget amendment adding the purchase of a brush mower and trailer.





# **Proprietary Funds**

Water revenues are trending 37% above budget and expenses are currently at 90% of budget.

This can be partially attributed to increased SDCs from new SFR building permits. Expenses will continue to be monitored to ensure they don't outpace revenues.



Sewer revenues continue to trend above budget expectations by 23% and expenses are trending above budget by 3%. Expenses will continue to be monitored to ensure they remain under revenues.



# Contracts and/or Change Orders awarded above \$10,000 from June 16th thru July 15th

| Date     | Contractor               | Amount    | Total Contract | Description of service