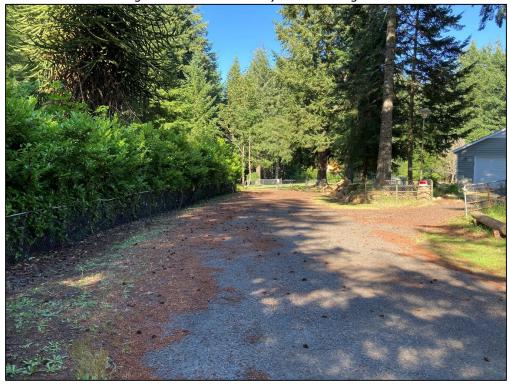

### Overview of Items - Holly Street (ROW 22-23):

Figure 1 is a cross section of Holly Street, taken in the area of the requested permit, looking north. Holly Street is currently classified as a Local Street, defined in Stevenson Engineering Standards (SES) under Volume 1, Chapter 2.00(D) as "designed specifically to have high accessibility and to connect collector and arterial roads, and are typically not used for through traffic."

Figure 1 – Holly Street looking north

Figure 2 – Holly Street ROW

Per Table 2.03A of the SES Volume 1, local streets should have a total ROW width of 50 ft, with 28 ft of pavement, including (2) 10 ft drive lanes, and (1) 8 ft parking lane. Additionally, within the ROW should be (1) 6 ft minimum sidewalk, and (1) 3 ft wide planter strip.

The Holly Street ROW in the area of the requested permit is 50 ft, with (2) unstriped drive lanes. Parking on grass is provided along the west side of the street. The street surface is aged asphalt and gravel. The street width is approximately 12 feet and offset to the east side of the ROW. Some of the west side of the ROW is currently utilized by a neighboring property and consists of fruit trees and log stop bars. There is approximately 28 feet between the edge of roadway and the ROW to the west.