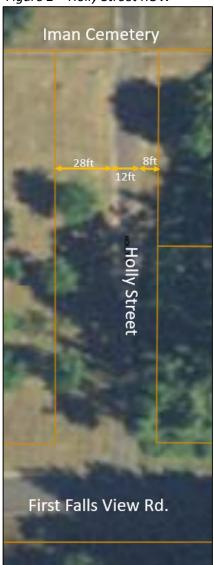

### Overview of Items - Holly Street (ROW 22-23):

Figure 1 is a cross section of Holly Street, taken in the area of the requested permit, looking north. Holly Street is currently classified as a Local Street, defined in Stevenson Engineering Standards (SES) under Volume 1, Chapter 2.00(D) as "designed specifically to have high accessibility and to connect collector and arterial roads, and are typically not used for through traffic."

Figure 1 – Holly Street looking north

Figure 2 – Holly Street ROW

Per Table 2.03A of the SES Volume 1, local streets should have a total ROW width of 50 ft, with 28 ft of pavement, including (2) 10 ft drive lanes, and (1) 8 ft parking lane. Additionally, within the ROW should be (1) 6 ft minimum sidewalk, and (1) 3 ft wide planter strip.

The Holly Street ROW in the area of the requested permit is 50 ft, with (2) unstriped drive lanes. Parking on grass is provided along the west side of the street. The street surface is aged asphalt and gravel. The street width is approximately 12 feet and offset to the east side of the ROW. Some of the west side of the ROW is currently utilized by a neighboring property and consists of fruit trees and log stop bars. There is approximately 28 feet between the edge of roadway and the ROW to the west.

Figure 2 is an aerial overlain with parcel lines, taken from the County Assessor website. Note that measurements are approximate.

Though no current ROW use permits exist along this street, an application was submitted by Lawrence (Larry) Krug in June 2021, requesting ROW use along Holly Street to protect 40-yr old fruit trees planted within the ROW (by previous landowner). The request was made for 6 feet of width along the length of Holly Street. This ROW use permit 21-14 was not issued, as requested, for Holly Street.

The City recommends that Council approve the ROW permit 22-23, use of 20 feet from the centerline of Holly Street to the west for parking.