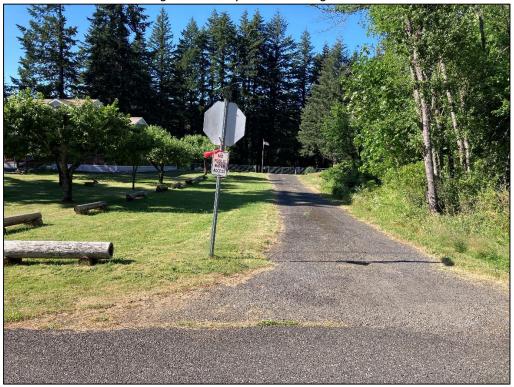

### Overview of Items - Holly Street (ROW 22-23):

Figure 1 is a cross section of Holly Street, taken in the area of the requested permit, looking north. Holly Street is currently classified as a Local Street, defined in Stevenson Engineering Standards (SES) under Volume 1, Chapter 2.00(D) as "designed specifically to have high accessibility and to connect collector and arterial roads, and are typically not used for through traffic."

Figure 1 – Holly Street looking north

Figure 2 – Holly Street ROW

Per Table 2.03A of the SES Volume 1, local streets should have a total ROW width of 50 ft, with 28 ft of pavement, including (2) 10 ft drive lanes, and (1) 8 ft parking lane. Additionally, within the ROW should be (1) 6 ft minimum sidewalk, and (1) 3 ft wide planter strip.

The Holly Street ROW in the area of the requested permit is 50 ft, with (2) unstriped drive lanes. Parking on grass is provided along the west side of the street. The street surface is aged asphalt and gravel. The street width is approximately 12 feet and offset to the east side of the ROW. Some of the west side of the ROW is currently utilized by a neighboring property and consists of fruit trees and log stop bars. There is approximately 28 feet between the edge of roadway and the ROW to the west.