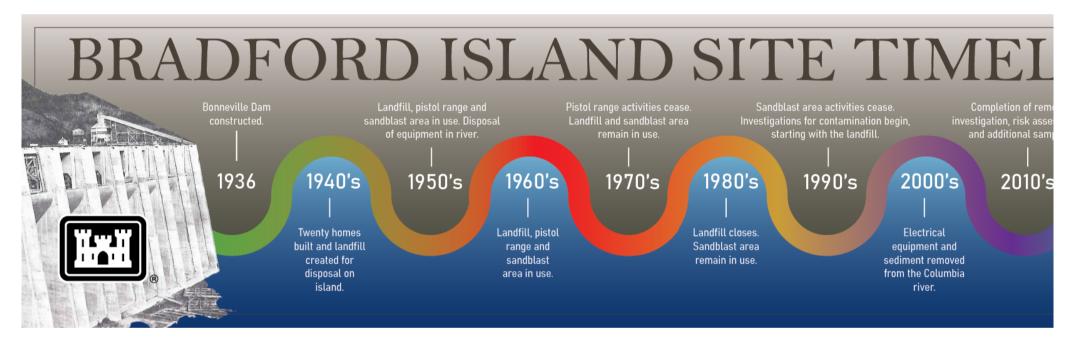

### **Bradford Island**

Bradford Island is part of the Bonneville Dam complex, which is located on the Columbia River at river mile 146.1, approximately 40 miles east of Portland, Oregon. The island has been the site of a variety of activities since dam construction including project maintenance, housing, equipment storage, chemical storage, and waste disposal.

The United States Army Corps of Engineers (USACE) began investigating the potential for contamination from historical disposal activities in 1997. Site investigations on Bradford Island began with evaluation of a landfill located near the eastern end on the island, which was used from the 1940s until the early 1980s. The USACE informed the United States Environmental Protection Agency (USEPA) and the Oregon Department of Environmental Quality (DEQ) of the presence of the landfill in 1996. The landfill was added to the DEQ Environmental Cleanup Site Information (ECSI) database in April 1997, and the Bonneville Dam Project Manager signed a DEQ Voluntary Cleanup Agreement letter for the landfill on February 18, 1998. In 2000, when electrical equipment was discovered submerged in the river adjacent to the landfill, investigations were expanded to include the Columbia River off the north shore of Bradford Island. In 2004, USACE elected to continue the Bradford Island project under the Comprehensive Environmental Response, Compensation and Liability Act (CERCLA) in accordance with Executive Order 12580.

### **Cleanup Actions Taken**

The electrical equipment and debris discovered in the Columbia River off the north shore of Bradford Island in December 2000 was removed from the river in February and March 2002, as part of a time-critical removal action. Approximately 32 tons of solid waste was removed and disposed of off-site.

Following delineation of the extent of sediment contamination, impacted sediment along the north shore of Bradford Island was dredged and removed from the Columbia River in October 2007, as part of a non-time critical removal action. During the dredging action, 2.2 million gallons of water and 65 tons of sediment were suctioned from the river bottom. The water was filtered to remove contaminants and the water returned to the river was non-detectable for PCBs at five parts per trillion. The captured sediment, taken to a licensed landfill, was non-detectable for PCBs at 80 parts per billion.

### **Bradford Island Site Timeline**