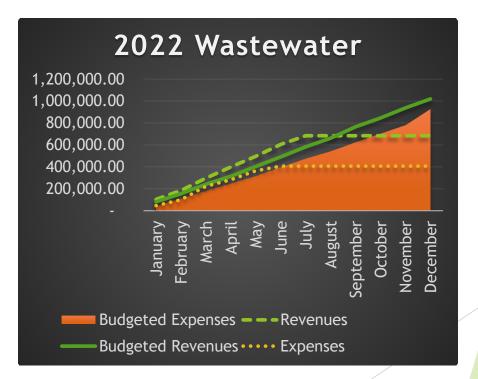

e trending below budget. Most events take place over the summer and are invoiced by the end of the year.

Equipment Services revenues are picking up after the rate change in April. Expenses are trending under budget, and the chart will change with the August budget amendment adding the purchase of a brush mower and trailer.





# **Proprietary Funds**

Water revenues are trending 37% above budget and expenses are currently at 90% of budget.

This can be partially attributed to increased SDCs from new SFR building permits. Expenses will continue to be monitored to ensure they don't outpace revenues.



Sewer revenues continue to trend above budget expectations by 23% and expenses are trending above budget by 3%. Expenses will continue to be monitored to ensure they remain under revenues.



# Contracts and/or Change Orders awarded above \$10,000 from June 16th thru July 15th

| Date     | Contractor               | Amount    | Total Contract | Description of service                                                                                                                                                                                                 |
|----------|--------------------------|-----------|----------------|------------------------------------------------------------------------------------------------------------------------------------------------------------------------------------------------------------------------|
| 6/24/202 | 2 Crestline Construction | 61,867.19 | 2,018,902.59   | CO #5 for the Collection System Improvement Project. Changes are for a