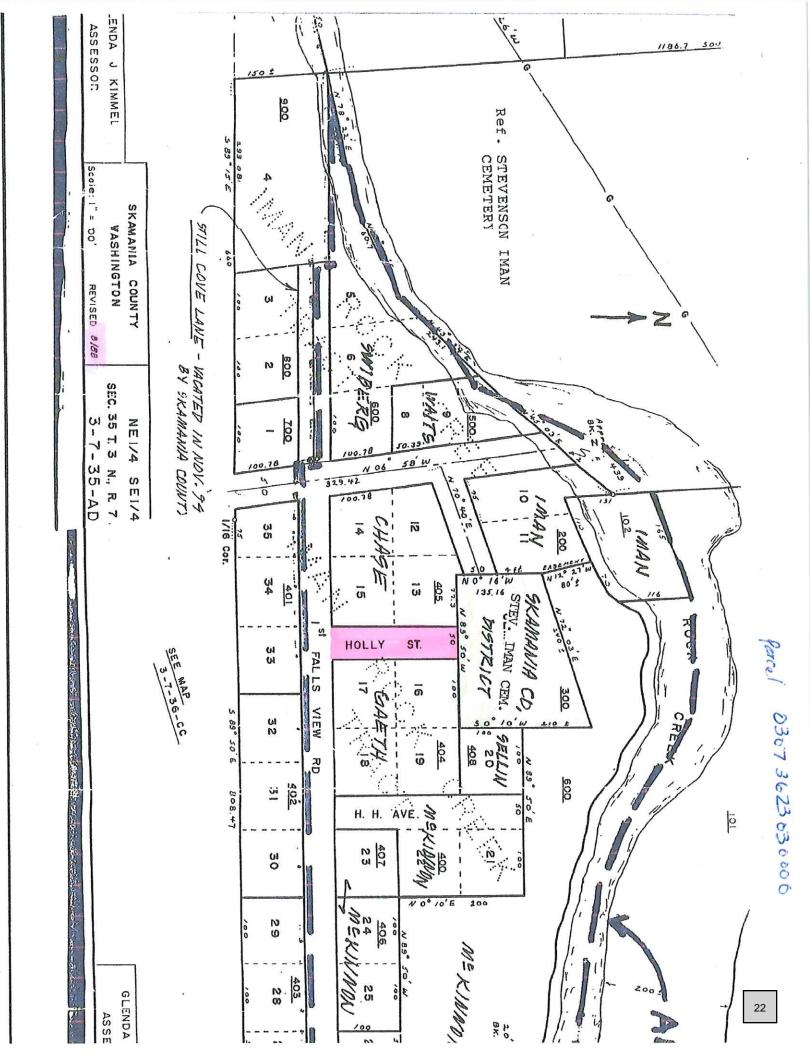

Figure 2 is an aerial overlain with parcel lines, taken from the County Assessor website. Note that measurements are approximate.

Though no current ROW use permits exist along this street, an application was submitted by Lawrence (Larry) Krug in June 2021, requesting ROW use along Holly Street to protect 40-yr old fruit trees planted within the ROW (by previous landowner). The request was made for 6 feet of width along the length of Holly Street. This ROW use permit 21-14 was not issued, as requested, for Holly Street.

The City recommends that Council approve the ROW permit 22-23, use of 20 feet from the centerline of Holly Street to the west for parking.

Approve City of Stevenson Type D Right of Way Permit ROW 22-23 for Skamania County Cemetery District – Holly Street, 20 foot width from centerline to the west, and removable at District's expense if required.