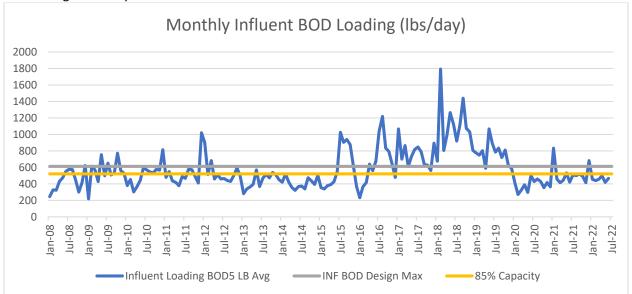

### **Overview of Items:**

The plant continues to operate within its permit limits for total suspended solids (TSS), biochemical oxygen demand (BOD), and bacteria for its effluent. Our operator continues to be challenged this month by dewatering flows from the Phase 1 Collection System improvements project being discharged to the plant (per the contract), which has affected our influent limits for TSS and rarely our effluent limits for Fecal Coliform. Extensive dewatering efforts required as part of the Rock Creek pump station excavation contributed significant suspended sediment and caused ineffective UV treatment. The contractor expects to complete excavation and construction requiring dewatering in the coming weeks. These challenges are actively communicated with Dept of Ecology.

### **Plant Operations:**

The average monthly Influent BOD load since 2008 is in the chart below.

The current permit limit for Influent is 612 lbs/day and the current upgrades in the adopted General Sewer Plan call for a design max monthly BOD loading of 1,611 lbs/day.