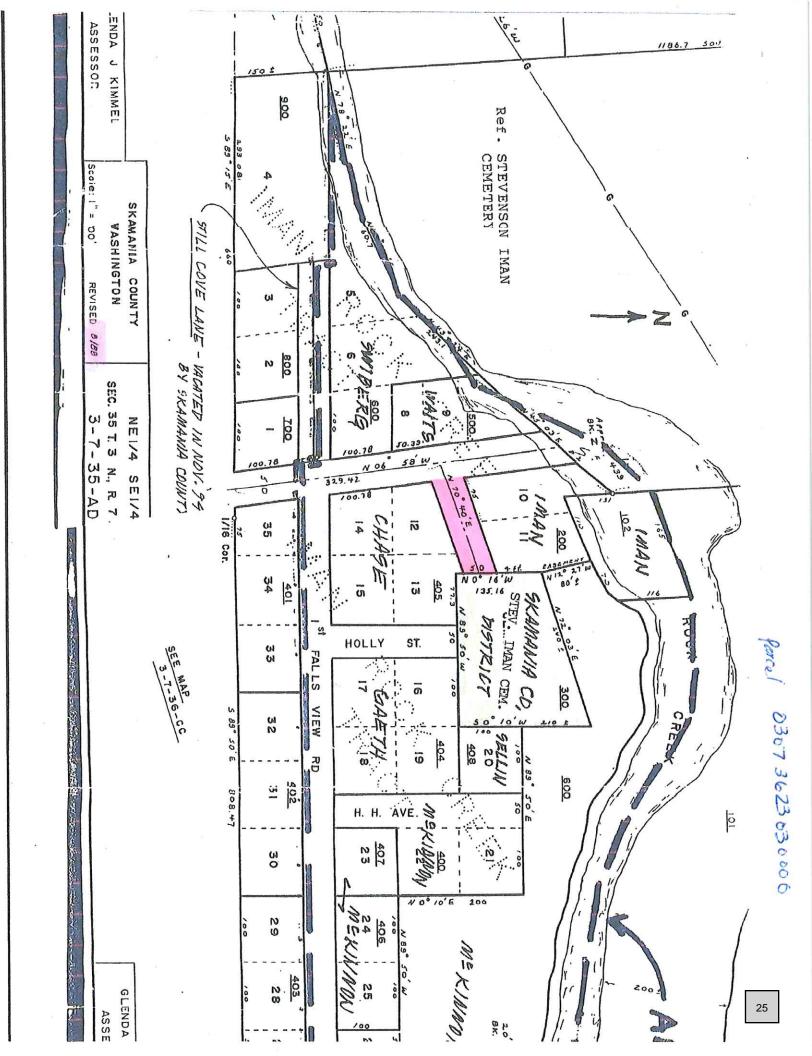

Figure 2 is an aerial overlain with parcel lines, taken from the County Assessor website. Note that measurements are approximate.

Though no current ROW use permits exist along this street, an application was submitted by Lawrence (Larry) Krug in June 2021, requesting ROW use along Holly Street to protect 40-yr old fruit trees planted within the ROW (by previous landowner). The request was made for 6 feet of width along the length of Holly Street. This ROW use permit 21-14 was not issued, as requested, for Holly Street.

The City recommends that Council approve the ROW permit 22-23, use of 20 feet from the centerline of Holly Street to the west for parking.

Approve City of Stevenson Type D Right of Way Permit ROW 22-23 for Skamania County Cemetery District – Holly Street, 20 foot width from centerline to the west, and removable at District's expense if required.