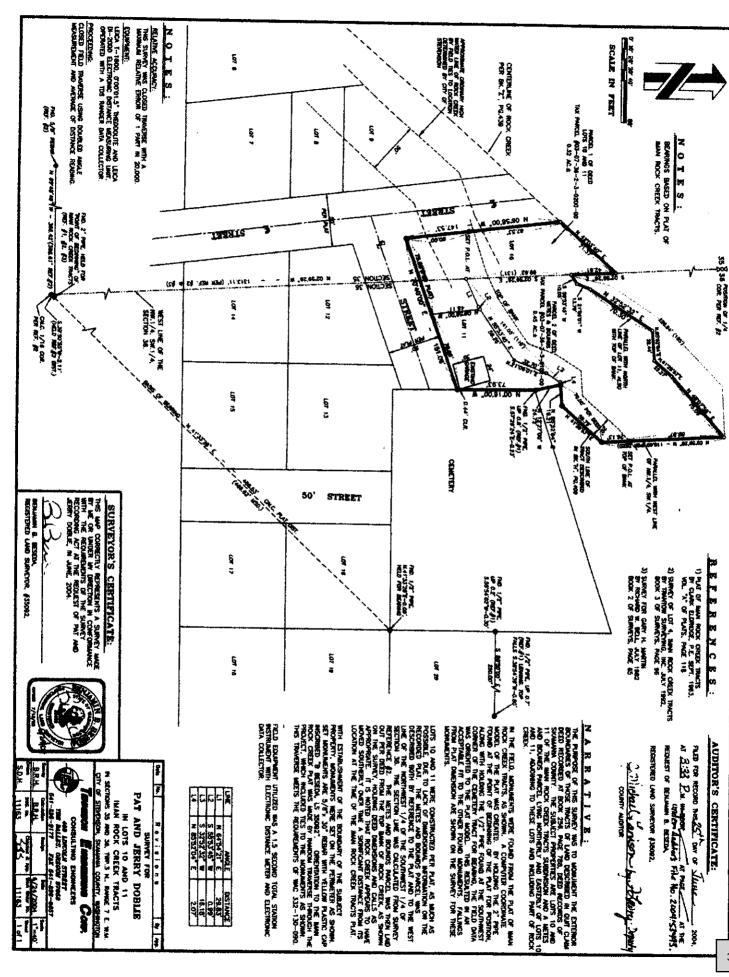

### Overview of Items - Holly Street (ROW 22-23):

Figure 1 is a cross section of Holly Street, taken in the area of the requested permit, looking north. Holly Street is currently classified as a Local Street, defined in Stevenson Engineering Standards (SES) under Volume 1, Chapter 2.00(D) as "designed specifically to have high accessibility and to connect collector and arterial roads, and are typically not used for through traffic."

Figure 1 – Holly Street looking north

Figure 2 – Holly Street ROW

Per Table 2.03A of the SES Volume 1, local streets should have a total ROW width of 50 ft, with 28 ft of pavement, including (2) 10 ft drive lanes, and (1) 8 ft parking lane. Additionally, within the ROW should be (1) 6 ft minimum sidewalk, and (1) 3 ft wide planter strip.

The Holly Street ROW in the area of the requested permit is 50 ft, with (2) unstriped drive lanes. Parking on grass is provided along the west side of the street. The street surface is aged asphalt and gravel. The street width is approximately 12 feet and offset to the east side of the ROW. Some of the west side of the ROW is currently utilized by a neighboring property and consists of fruit trees and log stop bars. There is approximately 28 feet between the edge of roadway and the ROW to the west.

### Overview of Items – Iman Cemetery Road (ROW 22-24):

Figure 3 (next page) is a cross section of Iman Cemetery Road, taken in the area of the requested permit, looking east. Iman Cemetery Road is currently classified as a Local Street, defined in Stevenson Engineering Standards (SES) under Volume 1, Chapter 2.00(D) as "designed specifically to have high accessibility and to connect collector and arterial roads, and are typically not used for through traffic."

Per Table 2.03A of the SES Volume 1, local streets should have a total ROW width of 50 ft, with 28 ft of pavement, including (2) 10 ft drive lanes, and (1) 8 ft parking lane. Additionally, within the ROW should be (1) 6 ft minimum sidewalk, and (1) 3 ft wide planter strip.

The Iman Cemetery Street ROW in the area of the requested permit is 60 ft, with (2) unstriped drive lanes. The street is paved, and the pavement width is approximately 22 feet. Gravel shoulders allow for parking (in parallel) on either side of the drive lanes.