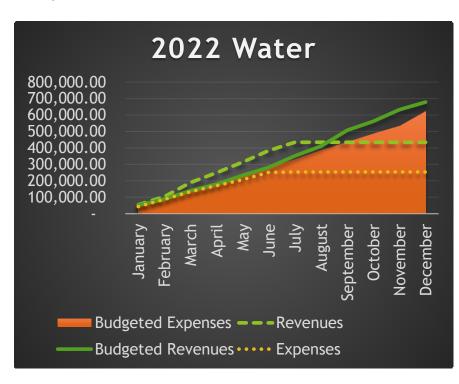

ll come in with the construction of the Rock Creek stormwater line happening this summer.



# Restricted Revenue Funds

Tourism fund revenues are exceeding budget expectations and expenses are trending below budget. Most events take place over the summer and are invoiced by the end of the year.

Equipment Services revenues are picking up after the rate change in April. Expenses are trending under budget, and the chart will change with the August budget amendment adding the purchase of a brush mower and trailer.





# **Proprietary Funds**

Water revenues are trending 37% above budget and expenses are currently at 90% of budget.

This can be partially attributed to increased SDCs from new SFR building permits. Expenses will continue to be monitored to ensure they don't outpace revenues.



Sewer revenues continue to trend above budget expectations by 23% and expenses are trending above budget by 3%. Expenses will continue to be monitored to ensure they remain under revenues.



# Contracts and/or Change Orders awarded above \$10,000 from June 16th thru July 15th

| Date     | Contractor               | Amount    | Total Contract | Description of service                                                                                                                                                                                                 |
|----------|--------------------------|-----------|----------------|---------------------------------------------------------------------------------------------------------------------------------------------------------------------