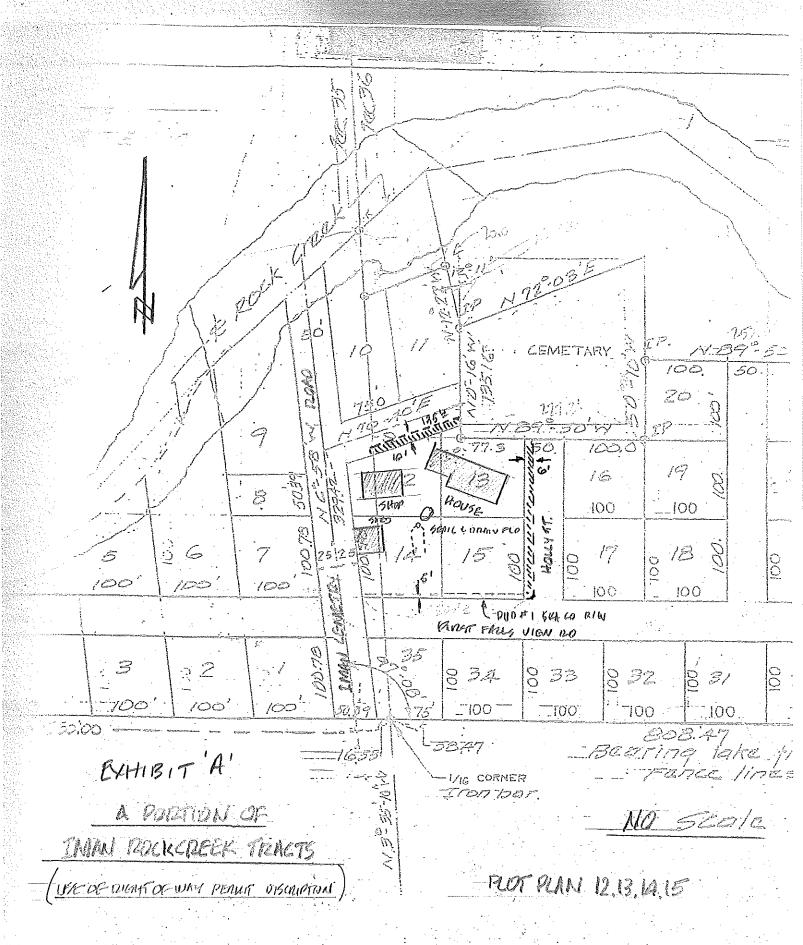

### **Executive Summary**:

The Skamania County Cemetery District has requested two Type D Right of Way (ROW) permits to allow them to maintain the City of Stevenson ROW along Holly Street (ROW 22-23) and Iman Cemetery Road (ROW 22-24) for parking for visitors to Iman Cemetery. Additionally, they would like the option to add gravel as needed for site soils stabilization.

Figure 2 is an aerial overlain with parcel lines, taken from the County Assessor website. Note that measurements are approximate.

Though no current ROW use permits exist along this street, an application was submitted by Lawrence (Larry) Krug in June 2021, requesting ROW use along Holly Street to protect 40-yr old fruit trees planted within the ROW (by previous landowner). The request was made for 6 feet of width along the length of Holly Street. This ROW use permit 21-14 was not issued, as requested, for Holly Street.

### **Attachments:**

ROW Application 22-23 (Holly St) ROW Application 22-24 (Iman Cemetery Rd) ROW Permit and Application 21-14 ROW Permit and Application 21-21

### RECEIVED

JUN 3 0 2022

City of Stevenson

| PERMIT NUMBER:     | ROW 22-23 |
|--------------------|-----------|
| PERIVITI NOIVIDER. |           |

Public Works Department Amount Pa

| Date Received: |  |
|----------------|--|
| Amount Paid:   |  |

### USE OF RIGHT OF WAY

| APPLICATION                                                           |                                                  |                                        |                                          |  |  |  |
|-----------------------------------------------------------------------|--------------------------------------------------|----------------------------------------|------------------------------------------|--|--|--|
| PERMITTEE / PROPERT                                                   | TY OWNER INFORMATION                             | ON                                     |                                          |  |  |  |
| Name: _Skamania Coun                                                  | ty Cemetery District                             | Email:skacocemetery@e                  | mbarqmail.com                            |  |  |  |
| Address: _PO Box 357_                                                 | City:Carson                                      | State: _WAZip: _98610_                 |                                          |  |  |  |
| Phone: _509-427-4114                                                  |                                                  | Cell Phone:                            |                                          |  |  |  |
| CONTRACTOR INFO                                                       | RMATION                                          |                                        | 27 <b>3</b> 2.                           |  |  |  |
| Company Name:                                                         |                                                  | Email:                                 |                                          |  |  |  |
| Contact Person:                                                       |                                                  | Contact Phone:                         |                                          |  |  |  |
| Address:                                                              |                                                  | _ City:                                | State:Zip:                               |  |  |  |
| WA Contractor's Registration No : Stevenson Business License : Yes NO |                                                  |                                        |                                          |  |  |  |
| PROJECT NAME Iman CemeteryTAX PARCEL #: _03073623030000_              |                                                  |                                        |                                          |  |  |  |
| PROJECT ADDRESS                                                       | 42 Holly Street, Stevenso                        | on WA 98648                            |                                          |  |  |  |
| (Nearest cross streets if                                             |                                                  |                                        |                                          |  |  |  |
|                                                                       |                                                  | fifty (50) foot easement in right-of-w | ay known a <mark>s Holly Street</mark> , |  |  |  |
|                                                                       |                                                  | s parking for Iman Cemetery.           |                                          |  |  |  |
| Attached Exhibit "A", p                                               | artial map of Iman Rock Cr                       | eek Tracts                             |                                          |  |  |  |
|                                                                       |                                                  |                                        |                                          |  |  |  |
| Type of Application                                                   | ☐ Utility Installation                           | ☐ Utility Connection                   | ☐ Utility Maintenance                    |  |  |  |
| (Check Box)                                                           | X Use of right-of-way                            | □ Emergency                            | ☐ Street Closure                         |  |  |  |
|                                                                       | ☐ Landscaping                                    | ☐ Frontage Improvements                | ☐ Drainage Improvement                   |  |  |  |
|                                                                       | ☐ Special Event                                  | ☐ Oversize/Weight                      |                                          |  |  |  |
|                                                                       |                                                  |                                        |                                          |  |  |  |
|                                                                       |                                                  |                                        |                                          |  |  |  |
| START DATE                                                            | DURATION                                         | END I                                  | DATE                                     |  |  |  |
|                                                                       | CONNECT TO OTHER PERMITS  PERMIT TYPE: A B C X D |                                        |                                          |  |  |  |